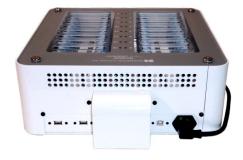

Rear view: dock can be adjusted for anything from a naked iPod<sup>™</sup> to an iPhone<sup>™</sup> 8+ in an OtterBox<sup>™</sup>

For More Information: 1-800-724-4339