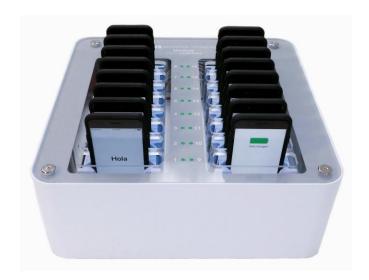

## Model #DS-UniDock-16

- Durable, professional, upgradable dock for 16 devices in most protective cases
- Simultaneous charge and sync via USB, even when connected to a host
- Future proof: adjustable to future models and cases; field upgradable firmware; Lightning, micro-USB and USB-C can be retrofitted; iOS, Android or Windows
- Open API allows user or vendor programming for remote management of connected devices
- LED status indicators at each numbered slot
- Works with a variety of third party MDM software (such as GroundControl, etc.) and Apple Configurator
- Powered by best-in-class USB technology from Cambrionix
- LiveView software can be used to monitor device status
- Docks can be daisy-chained to a single sync host
- Can work with many peripherals, such as battery packs and sleds
- Sheet metal casing powder-coated with anti-bacterial paint; scratch-resistant acrylic top
- Can be provided with USB-over-IP capability with optional EtherSync appliance
- Proudly made in the USA°
- 320W power supply
- · Weight: 20 pounds
- Dimensions: 14 ½"W x 14 ½"D x 6"H