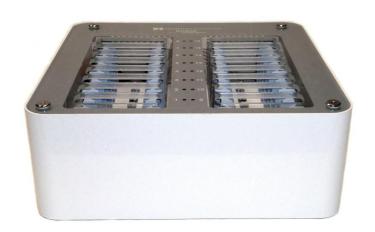

## Model #DS-UniDock-16

- Durable, professional, upgradable dock for 16 devices in most protective cases
- Simultaneous charge and sync via USB, even when connected to a host
- Future proof: adjustable to future models and cases; field upgradable firmware; Lightning, micro-USB and USB-C can be retrofitted; iOS, Android or Windows
- Open API allows user or vendor programming for remote management of connected devices
- LED status indicators at each numbered slot
- Works with a variety of third party MDM software (such as GroundControl, etc.) and Apple Configurator
- Powered by best-in-class USB technology from Cambrionix
- LiveView software can be used to monitor device status
- Docks can be daisy-chained to a single sync host
- Can work with many peripherals, such as battery packs and sleds
- Sheet metal casing powder-coated with anti-bacterial paint; scratch-resistant acrylic top
- Can be provided with USB-over-IP capability with optional EtherSync appliance
- Proudly made in the USA°
- 320W power supply
- · Weight: 20 pounds
- Dimensions: 14 ½"W x 14 ½"D x 6"H