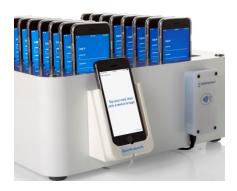

## Innovative Docking Station for Mobile Heartbeat™ QuickLaunch

## Model #DS-UniDock-16-MHB Item #15940

- Mobile Heartbeat QuickLaunch bundle
- Durable, professional, upgradable dock for 16 devices in most protective cases
- Simultaneous charge and sync via USB, even when connected to a host
- Pre-installed Serial IO Bluetooth enabled RF reader
- Future proof: adjustable to future models and cases; field upgradable firmware;
   Lightning, micro-USB and USB-C can be retrofitted; iOS, Android or Windows
- Open API allows user or vendor programming for remote management of connected devices
- LED status indicators at each numbered slot
- Includes angled 2.1 amp iPhone<sup>™</sup>/iPod<sup>™</sup> charging cradle pre-installed
- Powered by best-in-class USB technology from Cambrionix
- LiveView software can be used to monitor device status
- UniDocks<sup>™</sup> can be daisy-chained to a single sync host
- Can work with many peripherals, such as battery packs and sleds
- Sheet metal casing powder-coated with anti-bacterial paint; scratch-resistant acrylic top
- Proudly made in the USA°
- 320W power supply
- Weight: 20 pounds
- Dimensions: 14 ½"W x 14 ½"D x 6"H