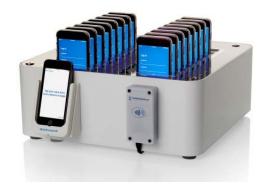

## Innovative Docking Station for Mobile Heartbeat™ QuickLaunch

## Model #DS-UniDock-16-MHB Item #15940

- Mobile Heartbeat QuickLaunch bundle
- Durable, professional, upgradable dock for 16 devices in most protective cases
- Simultaneous charge and sync via USB, even when connected to a host
- Pre-installed Serial IO Bluetooth enabled RF reader
- Future proof: adjustable to future models and cases; field upgradable firmware;
   Lightning, micro-USB and USB-C can be retrofitted; iOS, Android or Windows
- Open API allows user or vendor programming for remote management of connected devices
- LED status indicators at each numbered slot
- Includes angled 2.1 amp iPhone<sup>™</sup>/iPod<sup>™</sup> charging cradle pre-installed
- Powered by best-in-class USB technology from Cambrionix
- LiveView software can be used to monitor device status
- UniDocks<sup>™</sup> can be daisy-chained to a single sync host
- Can work with many peripherals, such as battery packs and sleds
- Sheet metal casing powder-coated with anti-bacterial paint; scratch-resistant acrylic top
- Proudly made in the USA°
- 320W power supply
- Weight: 20 pounds
- Dimensions: 14 ½"W x 14 ½"D x 6"H