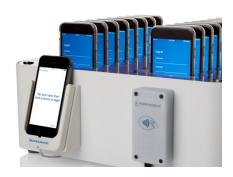

## Innovative Docking Station for Mobile Heartbeat™ QuickLaunch

## Model #DS-UniDock-16-MHB Item #15940

- Mobile Heartbeat QuickLaunch bundle
- Durable, professional, upgradable dock for 16 devices in most protective cases
- Simultaneous charge and sync via USB, even when connected to a host
- Pre-installed Serial IO Bluetooth enabled RF reader
- Future proof: adjustable to future models and cases; field upgradable firmware;
   Lightning, micro-USB and USB-C can be retrofitted; iOS, Android or Windows
- Open API allows user or vendor programming for remote management of connected devices
- LED status indicators at each numbered slot
- Includes angled 2.1 amp iPhone<sup>™</sup>/iPod<sup>™</sup> charging cradle pre-installed
- Powered by best-in-class USB technology from Cambrionix
- LiveView software can be used to monitor device status
- UniDocks<sup>™</sup> can be daisy-chained to a single sync host
- Can work with many peripherals, such as battery packs and sleds
- Sheet metal casing powder-coated with anti-bacterial paint; scratch-resistant acrylic top
- Proudly made in the USA°
- 320W power supply
- Weight: 20 pounds
- Dimensions: 14 ½"W x 14 ½"D x 6"H