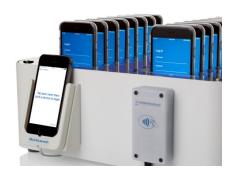

## Model #DS-UniDock-24-MHB Item #15907

- Mobile Heartbeat QuickLaunch bundle
- Durable, professional, upgradable dock for 24 devices in most protective cases
- Simultaneous charge and sync via USB, even when connected to a host
- Pre-installed Serial IO Bluetooth enabled RF reader
- Future proof: adjustable to future models and cases; field upgradable firmware;
   Lightning, micro-USB and USB-C can be retrofitted; iOS, Android or Windows
- Open API allows user or vendor programming for remote management of connected devices
- LED status indicators at each numbered slot
- Includes angled 2.1 amp iPhone<sup>™</sup>/iPod<sup>™</sup> charging cradle pre-installed
- Powered by best-in-class USB technology from Cambrionix
- LiveView software can be used to monitor device status
- UniDocks<sup>™</sup> can be daisy-chained to a single sync host
- Can work with many peripherals, such as battery packs and sleds
- Sheet metal casing powder-coated with anti-bacterial paint; scratch-resistant acrylic top
- Proudly made in the USA°
- 320W power supply
- Weight: 21 pounds
- Dimensions: 14 ½"W x 14 ½"D x 6"H