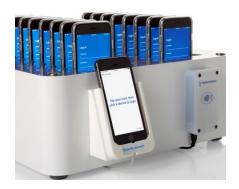

## Model #DS-UniDock-24-MHB Item #15907

- Mobile Heartbeat QuickLaunch bundle
- Durable, professional, upgradable dock for 24 devices in most protective cases
- Simultaneous charge and sync via USB, even when connected to a host
- Pre-installed Serial IO Bluetooth enabled RF reader
- Future proof: adjustable to future models and cases; field upgradable firmware;
   Lightning, micro-USB and USB-C can be retrofitted; iOS, Android or Windows
- Open API allows user or vendor programming for remote management of connected devices
- LED status indicators at each numbered slot
- Includes angled 2.1 amp iPhone<sup>™</sup>/iPod<sup>™</sup> charging cradle pre-installed
- Powered by best-in-class USB technology from Cambrionix
- LiveView software can be used to monitor device status
- UniDocks<sup>™</sup> can be daisy-chained to a single sync host
- Can work with many peripherals, such as battery packs and sleds
- Sheet metal casing powder-coated with anti-bacterial paint; scratch-resistant acrylic top
- Proudly made in the USA°
- 320W power supply
- Weight: 21 pounds
- Dimensions: 14 ½"W x 14 ½"D x 6"H