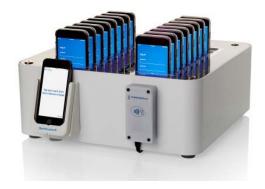

## Model #DS-UniDock-24-MHB Item #15907

- Mobile Heartbeat QuickLaunch bundle
- Durable, professional, upgradable dock for 24 devices in most protective cases
- Simultaneous charge and sync via USB, even when connected to a host
- Pre-installed Serial IO Bluetooth enabled RF reader
- Future proof: adjustable to future models and cases; field upgradable firmware;
   Lightning, micro-USB and USB-C can be retrofitted; iOS, Android or Windows
- Open API allows user or vendor programming for remote management of connected devices
- LED status indicators at each numbered slot
- Includes angled 2.1 amp iPhone<sup>™</sup>/iPod<sup>™</sup> charging cradle pre-installed
- Powered by best-in-class USB technology from Cambrionix
- LiveView software can be used to monitor device status
- UniDocks<sup>™</sup> can be daisy-chained to a single sync host
- Can work with many peripherals, such as battery packs and sleds
- Sheet metal casing powder-coated with anti-bacterial paint; scratch-resistant acrylic top
- Proudly made in the USA°
- 320W power supply
- Weight: 21 pounds
- Dimensions: 14 ½"W x 14 ½"D x 6"H