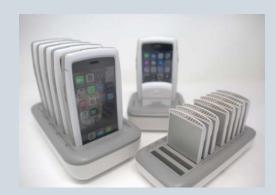

## **FEATURES:**

- Beam Mobile Certified
- Charge Beam Mobile batteries and secure phones
- 3 charger bays (30) batteries & stores 16 phones
- 4 charger bays (40) batteries & stores 16 phones
- Can be table-mounted or on mobile base
- Beam Mobile shields are designed with healthcare grade plastics and to meet an IP54 rating for dust and water resistance, Beam holds up against leading hospital-grade cleaners and disinfectants.
- Beam-Cabinet W: 20.25" L: 18.25" H: 10.50" Beam-Tray W: 18.75" L: 17" H: 6"
- Total weight: 45.4 lbs.

MDM Cabinet with Beam Mobile 3-Charger Bay

Beam Mobile Chargers