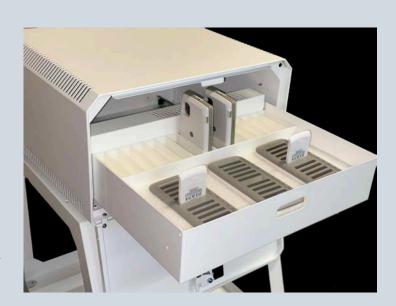

## Innovative Docking Solutions for Beam Mobile Devices

## **FEATURES:**

- Beam Mobile Certified
- Charge Beam Mobile batteries and secure phones
- 3 charger bays (30) batteries & stores 16 phones
- 4 charger bays (40) batteries & stores 16 phones
- Can be table-mounted or on mobile base
- Beam Mobile shields are designed with healthcare grade plastics and to meet an IP54 rating for dust and water resistance, Beam holds up against leading hospital-grade cleaners and disinfectants.
- Beam-Cabinet W: 20.25" L: 18.25" H: 10.50" Beam-Tray W: 18.75" L: 17" H: 6"
- Total weight: 45.4 lbs.

MDM Cabinet with Beam Mobile 3-Charger Bay

Beam Mobile Chargers