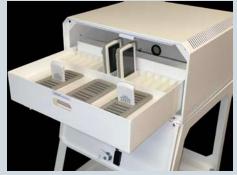

## **FEATURES:**

- Beam Mobile Certified
- Charge Beam Mobile batteries and secure phones
- 3 charger bays (30) batteries & stores 16 phones
- 4 charger bays (40) batteries & stores 16 phones
- Can be table-mounted or on mobile base
- Beam Mobile shields are designed with healthcare grade plastics and to meet an IP54 rating for dust and water resistance, Beam holds up against leading hospital-grade cleaners and disinfectants.
- Beam-Cabinet W: 20.25" L: 18.25" H: 10.50" Beam-Tray W: 18.75" L: 17" H: 6"
- Total weight: 45.4 lbs.

MDM Cabinet with Beam Mobile 3-Charger Bay

Beam Mobile Chargers