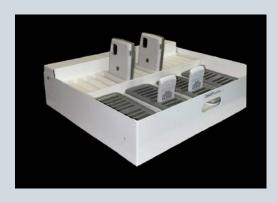

## **FEATURES:**

- Beam Mobile Certified
- Charge Beam Mobile batteries and secure phones
- 3 charger bays (30) batteries & stores 16 phones
- 4 charger bays (40) batteries & stores 16 phones
- Can be table-mounted or on mobile base
- Beam Mobile shields are designed with healthcare grade plastics and to meet an IP54 rating for dust and water resistance, Beam holds up against leading hospital-grade cleaners and disinfectants.
- Beam-Cabinet W: 20.25" L: 18.25" H: 10.50" Beam-Tray W: 18.75" L: 17" H: 6"
- Total weight: 45.4 lbs.

MDM Cabinet with Beam Mobile 3-Charger Bay

Beam Mobile Chargers