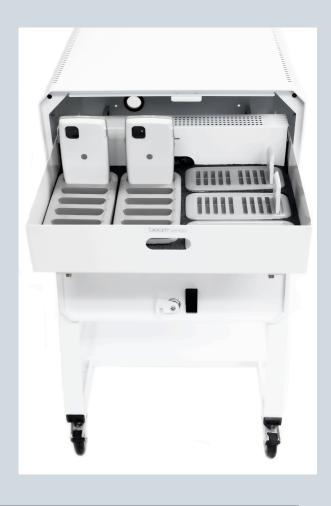

## Secure and Charge Mobile Phones and Batteries with Protective Beam Mobile Cases

- Beam Mobile Certified
- Durable, professional, Datamation MDM Cabinet with two configurations
- #16527 DS-MDM-BEAM-XR-30-Cabinet Charges 10 XR Phones and 30 Batteries
  - Includes 2 Beam Mobile GM-387-WGY Phone and 3 GM-387-WGY Battery Chargers
- #16427 DS-MDM-BEAM-SE-30-Cabinet Charges 10 SE Phones and 30 Batteries
  - Includes 2 Beam Mobile GM-388-WGY Phone and 3 GM-387-WGY Battery Chargers
- MDM Cabinets can be table-mounted or on our mobile bases
- Beam Mobile shields are designed with healthcare-grade plastics and to meet an IP54 rating for dust and water resistance, Beam holds up against leading hospital-grade cleaners and disinfectants. \*
- Beam supports iPhone SE, XR/11, 8, and 7, and is MFI-approved.
- Proudly made in the USA\*
- Beam-Cabinet W: 20.25" L: 18.25" H: 10.50" Beam-Tray W: 18.75" L: 17" H: 6"
- Total weight: 45.4 lbs.

MDM Cabinet for SE-Size Phones & Beam Mobile Batteries

MDM for XR-Size Phones and Beam Mobile Batteries. Available with Optional Mobile Base.