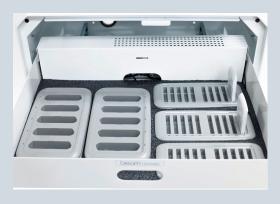

## Secure and Charge Mobile Phones and Batteries with Protective Beam Mobile Cases

- Beam Mobile Certified
- Durable, professional, Datamation MDM Cabinet with two configurations
- #16527 DS-MDM-BEAM-XR-30-Cabinet Charges 10 XR Phones and 30 Batteries
  - Includes 2 Beam Mobile GM-387-WGY Phone and 3 GM-387-WGY Battery Chargers
- #16427 DS-MDM-BEAM-SE-30-Cabinet Charges 10 SE Phones and 30 Batteries
  - Includes 2 Beam Mobile GM-388-WGY Phone and 3 GM-387-WGY Battery Chargers
- MDM Cabinets can be table-mounted or on our mobile bases
- Beam Mobile shields are designed with healthcare-grade plastics and to meet an IP54 rating for dust and water resistance, Beam holds up against leading hospital-grade cleaners and disinfectants. \*
- Beam supports iPhone SE, XR/11, 8, and 7, and is MFI-approved.
- Proudly made in the USA\*
- Beam-Cabinet W: 20.25" L: 18.25" H: 10.50" Beam-Tray W: 18.75" L: 17" H: 6"
- Total weight: 45.4 lbs.

MDM Cabinet for SE-Size Phones & Beam Mobile Batteries

MDM for XR-Size Phones and Beam Mobile Batteries. Available with Optional Mobile Base.