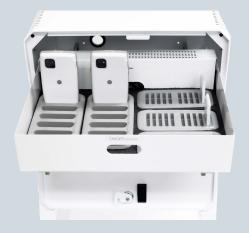

## Secure and Charge Mobile Phones and Batteries with Protective Beam Mobile Cases

- Beam Mobile Certified
- Durable, professional, Datamation MDM Cabinet with two configurations
- #16527 DS-MDM-BEAM-XR-30-Cabinet Charges 10 XR Phones and 30 Batteries
  - Includes 2 Beam Mobile GM-387-WGY Phone and 3 GM-387-WGY Battery Chargers
- #16427 DS-MDM-BEAM-SE-30-Cabinet Charges 10 SE Phones and 30 Batteries
  - Includes 2 Beam Mobile GM-388-WGY Phone and 3 GM-387-WGY Battery Chargers
- MDM Cabinets can be table-mounted or on our mobile bases
- Beam Mobile shields are designed with healthcare-grade plastics and to meet an IP54 rating for dust and water resistance, Beam holds up against leading hospital-grade cleaners and disinfectants. \*
- Beam supports iPhone SE, XR/11, 8, and 7, and is MFI-approved.
- Proudly made in the USA\*
- Beam-Cabinet W: 20.25" L: 18.25" H: 10.50" Beam-Tray W: 18.75" L: 17" H: 6"
- Total weight: 45.4 lbs.

MDM Cabinet for SE-Size Phones & Beam Mobile Batteries

MDM for XR-Size Phones and Beam Mobile Batteries. Available with Optional Mobile Base.