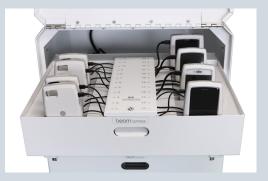

## FEATURES:

- Beam Mobile Certified
- Lockable, durable security cabinet with two MDM trays and LED status panel
- Sync-Charge 24 XR or SE iPhones with Beam
  Mobile cases and 50 Beam Mobile batteries
- Available with optional RFID badge reader and MacMini holder for 3rd-party MDM applications (i.e. user keyless device access, provisioning, security and application updates.)
- Can be table-mounted or on mobile base (shown on image)
- Beam Mobile shields are designed with healthcare grade plastics and to meet an IP54 rating for dust and water resistance, Beam holds up against leading hospital-grade cleaners and disinfectants.
- Beam-Cabinet W: 20.25" L: 18.25" H: 23.38"
  MDM Trays W: 18.75" L: 17" H: 6"

Total weight: 105 lbs.

Sync-Charge 24 XR or SE iPhones with Beam Mobile Cases

Charges 50 Beam Mobile Batteries

Beam Mobile Chargers

125 Louis Street South Hackensack, NJ 07606 201-329-7200 https:// sales.datamationsystemsinc.com