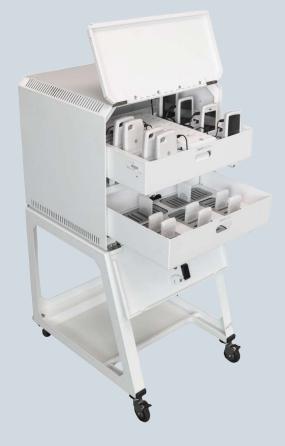

## Datamation MDM Dual Tray Sync-Charge Cabinet for Beam Mobile Devices & Batteries

## FEATURES:

- Beam Mobile Certified
- Lockable, durable security cabinet with two MDM trays and LED status panel
- Sync-Charge 24 XR or SE iPhones with Beam
  Mobile cases and 50 Beam Mobile batteries
- Available with optional RFID badge reader and MacMini holder for 3rd-party MDM applications (i.e. user keyless device access, provisioning, security and application updates.)
- Can be table-mounted or on mobile base (shown on image)
- Beam Mobile shields are designed with healthcare grade plastics and to meet an IP54 rating for dust and water resistance, Beam holds up against leading hospital-grade cleaners and disinfectants.
- Beam-Cabinet W: 20.25" L: 18.25" H: 23.38"
  MDM Trays W: 18.75" L: 17" H: 6"

Total weight: 105 lbs.

Sync-Charge 24 XR or SE iPhones with Beam Mobile Cases

Charges 50 Beam Mobile Batteries

Beam Mobile Chargers

125 Louis Street South Hackensack, NJ 07606 201-329-7200 https:// sales.datamationsystemsinc.com