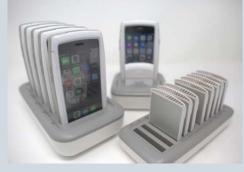

## FEATURES:

- Beam Mobile Certified
- Lockable, durable security cabinet with two MDM trays and LED status panel
- Sync-Charge 24 XR or SE iPhones with Beam
  Mobile cases and 50 Beam Mobile batteries
- Available with optional RFID badge reader and MacMini holder for 3rd-party MDM applications (i.e. user keyless device access, provisioning, security and application updates.)
- Can be table-mounted or on mobile base (shown on image)
- Beam Mobile shields are designed with healthcare grade plastics and to meet an IP54 rating for dust and water resistance, Beam holds up against leading hospital-grade cleaners and disinfectants.
- Beam-Cabinet W: 20.25" L: 18.25" H: 23.38"
  MDM Trays W: 18.75" L: 17" H: 6"

Total weight: 105 lbs.

Sync-Charge 24 XR or SE iPhones with Beam Mobile Cases

Charges 50 Beam Mobile Batteries

Beam Mobile Chargers

125 Louis Street South Hackensack, NJ 07606 201-329-7200 https:// sales.datamationsystemsinc.com