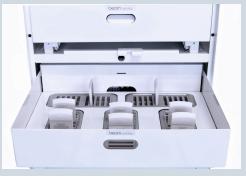

## FEATURES:

- Beam Mobile Certified
- Lockable, durable security cabinet with two MDM trays and LED status panel
- Sync-Charge 24 XR or SE iPhones with Beam
  Mobile cases and 50 Beam Mobile batteries
- Available with optional RFID badge reader and MacMini holder for 3rd-party MDM applications (i.e. user keyless device access, provisioning, security and application updates.)
- Can be table-mounted or on mobile base (shown on image)
- Beam Mobile shields are designed with healthcare grade plastics and to meet an IP54 rating for dust and water resistance, Beam holds up against leading hospital-grade cleaners and disinfectants.
- Beam-Cabinet W: 20.25" L: 18.25" H: 23.38"
  MDM Trays W: 18.75" L: 17" H: 6"

Total weight: 105 lbs.

Sync-Charge 24 XR or SE iPhones with Beam Mobile Cases

Charges 50 Beam Mobile Batteries

Beam Mobile Chargers

125 Louis Street South Hackensack, NJ 07606 201-329-7200 https:// sales.datamationsystemsinc.com